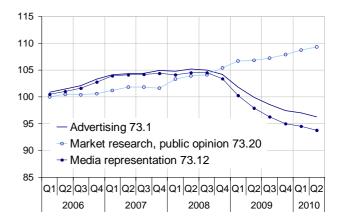

## Advertising and market studies

## The prices of advertising fell again

The prices of advertising continued to fall during the second quarter (-0.7 %). Over a year, they have been falling by 3.6 %. The prices of market research and polling services went on rising (+0.6 %). In one year, they have been growing by 2.3 %.