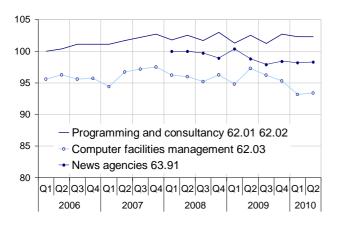

#### Computing and information ٠

## Stable prices

The prices of computer programming and consultancy, those of computer facilities management and of news agencies stabilized this quarter, after a slight decrease on first quarter. The prices of computer facilities management have fallen by 4 % over a year.

## Services Producer Price Indices: French market

| CPA rev. 2 - Base 2005=100<br>except <sup>(n)</sup> |                                         | Weights         | Indices<br>Q2 2010 | Changes in<br>% |       |
|-----------------------------------------------------|-----------------------------------------|-----------------|--------------------|-----------------|-------|
|                                                     |                                         | monginto        | 42 2010            | Q/Q-1           | Q/Q-4 |
|                                                     | Other postal and cou-                   |                 |                    |                 |       |
| 53.20                                               | rier services                           | 555             | 99.6               | 0.5             | -1.1  |
| 58.29                                               | Software pub.                           | 6336            | 103.1              | 2.1             | -1.2  |
| 61 <sup>(1)</sup>                                   | Telecommunications                      | 12650           | 89.8 *             | -0.6            | -5.0  |
| Computer programming and information                |                                         |                 |                    |                 |       |
| 62.01 &                                             | Computer program-                       |                 |                    |                 |       |
| 62.02                                               | ming and consultancy                    | 39983           | 102.3              | 0.0             | -0.2  |
|                                                     | Computer facilities                     |                 |                    |                 |       |
| 62.03                                               | management                              | 5135            | 93.4               | 0.2             | -4.0  |
| 63.91 <sup>(2)</sup>                                | News agencies                           | 725             | 98.3               | 0.1             | -0.5  |
| Professional, scientific and technical services     |                                         |                 |                    |                 |       |
| 69.10 <sup>(3)</sup>                                | Legal services                          | 19168           | 111.0              | 0.8             | -1.1  |
|                                                     | Accounting, tax con-                    |                 |                    |                 |       |
| 69.20                                               | sulting                                 | 13346           | 107.1              | 0.1             | -0.4  |
|                                                     | Management consult-                     |                 |                    |                 |       |
| 70.2                                                | ing                                     | 22565           | 103.2              | 0.2             | -0.2  |
| ( )                                                 | Architectural, engi-                    |                 |                    |                 |       |
| 71.1 (4)                                            | neering                                 | 44420           | 109.2              | 0.2             | -1.6  |
|                                                     | Technical testing and                   |                 |                    |                 |       |
| 71.20                                               | analysis                                | 5461            | 97.6               | 1.0             | -0.9  |
| Advertising and market studies                      |                                         |                 |                    |                 |       |
| 73.1                                                | Advertising                             | 17539           | 96.3               | -0.7            | -3.6  |
| 73.12                                               | Media representation                    | 6203            | 93.8               | -0.7            | -4.2  |
| (0)                                                 | Market research,                        |                 |                    |                 |       |
| 73.20 <sup>(3)</sup>                                | public opinion polling                  | 2533            | 109.3              | 0.6             | 2.3   |
| Rental and leasing services                         |                                         |                 |                    |                 |       |
| 77.11 (2)                                           | Rental of cars                          | 5546            | 105.5              | -0.2            | 0.7   |
| 77.12 (2)                                           | Rental of trucks                        | 1760            | 103.4              | 1.0             | 2.5   |
|                                                     | Rental of construction                  | a (a -          |                    |                 |       |
| 77.32                                               | equip.                                  | 8465            | 92.3               | -0.1            | -3.8  |
|                                                     | ent services                            |                 | r                  |                 |       |
| 78.1 &                                              | Placement and temp.                     | a <b>n</b> a (- |                    |                 |       |
| 78.2                                                | employment agencies                     | 27649           | 110.9              | 0.5             | 1.0   |
| Security and cleaning                               |                                         |                 |                    |                 |       |
| 80.1 &                                              | O a survite a                           | 0504            | 440.0              |                 | 0.0   |
| 80.2                                                | Security                                | 6581            | 110.6              | 0.0             | 0.8   |
| 81.2                                                | Cleaning<br>lable s : statistical secre | 11123           | 113.7              | 0.2             | 2.0   |