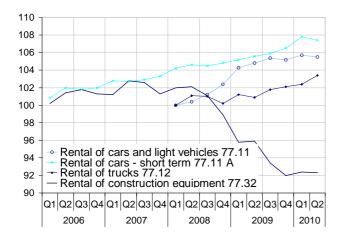

## **Rental and leasing services**

## Services Producer Price Indices: French market

| CPA rev. 2 - Base 2005=100<br>except <sup>(n)</sup> |                                         | Weights         | Indices<br>Q2 2010 | Changes in<br>% |       |
|-----------------------------------------------------|-----------------------------------------|-----------------|--------------------|-----------------|-------|
|                                                     |                                         | monginto        | 42 2010            | Q/Q-1           | Q/Q-4 |
|                                                     | Other postal and cou-                   |                 |                    |                 |       |
| 53.20                                               | rier services                           | 555             | 99.6               | 0.5             | -1.1  |
| 58.29                                               | Software pub.                           | 6336            | 103.1              | 2.1             | -1.2  |
| 61 <sup>(1)</sup>                                   | Telecommunications                      | 12650           | 89.8 *             | -0.6            | -5.0  |
| Computer programming and information                |                                         |                 |                    |                 |       |
| 62.01 &                                             | Computer program-                       |                 |                    |                 |       |
| 62.02                                               | ming and consultancy                    | 39983           | 102.3              | 0.0             | -0.2  |
|                                                     | Computer facilities                     |                 |                    |                 |       |
| 62.03                                               | management                              | 5135            | 93.4               | 0.2             | -4.0  |
| 63.91 <sup>(2)</sup>                                | News agencies                           | 725             | 98.3               | 0.1             | -0.5  |
| Professional, scientific and technical services     |                                         |                 |                    |                 |       |
| 69.10 <sup>(3)</sup>                                | Legal services                          | 19168           | 111.0              | 0.8             | -1.1  |
|                                                     | Accounting, tax con-                    |                 |                    |                 |       |
| 69.20                                               | sulting                                 | 13346           | 107.1              | 0.1             | -0.4  |
|                                                     | Management consult-                     |                 |                    |                 |       |
| 70.2                                                | ing                                     | 22565           | 103.2              | 0.2             | -0.2  |
| ( )                                                 | Architectural, engi-                    |                 |                    |                 |       |
| 71.1 (4)                                            | neering                                 | 44420           | 109.2              | 0.2             | -1.6  |
|                                                     | Technical testing and                   |                 |                    |                 |       |
| 71.20                                               | analysis                                | 5461            | 97.6               | 1.0             | -0.9  |
| Advertising and market studies                      |                                         |                 |                    |                 |       |
| 73.1                                                | Advertising                             | 17539           | 96.3               | -0.7            | -3.6  |
| 73.12                                               | Media representation                    | 6203            | 93.8               | -0.7            | -4.2  |
| (0)                                                 | Market research,                        |                 |                    |                 |       |
| 73.20 <sup>(3)</sup>                                | public opinion polling                  | 2533            | 109.3              | 0.6             | 2.3   |
| Rental and leasing services                         |                                         |                 |                    |                 |       |
| 77.11 (2)                                           | Rental of cars                          | 5546            | 105.5              | -0.2            | 0.7   |
| 77.12 (2)                                           | Rental of trucks                        | 1760            | 103.4              | 1.0             | 2.5   |
|                                                     | Rental of construction                  | a (a -          |                    |                 |       |
| 77.32                                               | equip.                                  | 8465            | 92.3               | -0.1            | -3.8  |
|                                                     | ent services                            |                 | r                  |                 |       |
| 78.1 &                                              | Placement and temp.                     | a <b>n</b> a (- |                    |                 |       |
| 78.2                                                | employment agencies                     | 27649           | 110.9              | 0.5             | 1.0   |
| Security and cleaning                               |                                         |                 |                    |                 |       |
| 80.1 &                                              | O a survite a                           | 0504            | 440.0              |                 | 0.0   |
| 80.2                                                | Security                                | 6581            | 110.6              | 0.0             | 0.8   |
| 81.2                                                | Cleaning<br>lable s : statistical secre | 11123           | 113.7              | 0.2             | 2.0   |