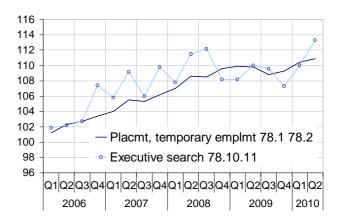

#### ٠ **Employment services**

## The increase was confirmed

The prices of employment agencies, for labor and temporary employment, continued to rise (+0.5 %)

## Services Producer Price Indices: French market

| CPA rev. 2 - Base 2005=100<br>except <sup>(n)</sup> |                                         | Weights         | Indices<br>Q2 2010 | Changes in<br>% |       |
|-----------------------------------------------------|-----------------------------------------|-----------------|--------------------|-----------------|-------|
|                                                     |                                         | monginto        | 42 2010            | Q/Q-1           | Q/Q-4 |
|                                                     | Other postal and cou-                   |                 |                    |                 |       |
| 53.20                                               | rier services                           | 555             | 99.6               | 0.5             | -1.1  |
| 58.29                                               | Software pub.                           | 6336            | 103.1              | 2.1             | -1.2  |
| 61 <sup>(1)</sup>                                   | Telecommunications                      | 12650           | 89.8 *             | -0.6            | -5.0  |
| Computer programming and information                |                                         |                 |                    |                 |       |
| 62.01 &                                             | Computer program-                       |                 |                    |                 |       |
| 62.02                                               | ming and consultancy                    | 39983           | 102.3              | 0.0             | -0.2  |
|                                                     | Computer facilities                     |                 |                    |                 |       |
| 62.03                                               | management                              | 5135            | 93.4               | 0.2             | -4.0  |
| 63.91 <sup>(2)</sup>                                | News agencies                           | 725             | 98.3               | 0.1             | -0.5  |
| Professional, scientific and technical services     |                                         |                 |                    |                 |       |
| 69.10 <sup>(3)</sup>                                | Legal services                          | 19168           | 111.0              | 0.8             | -1.1  |
|                                                     | Accounting, tax con-                    |                 |                    |                 |       |
| 69.20                                               | sulting                                 | 13346           | 107.1              | 0.1             | -0.4  |
|                                                     | Management consult-                     |                 |                    |                 |       |
| 70.2                                                | ing                                     | 22565           | 103.2              | 0.2             | -0.2  |
| ( )                                                 | Architectural, engi-                    |                 |                    |                 |       |
| 71.1 (4)                                            | neering                                 | 44420           | 109.2              | 0.2             | -1.6  |
|                                                     | Technical testing and                   |                 |                    |                 |       |
| 71.20                                               | analysis                                | 5461            | 97.6               | 1.0             | -0.9  |
| Advertising and market studies                      |                                         |                 |                    |                 |       |
| 73.1                                                | Advertising                             | 17539           | 96.3               | -0.7            | -3.6  |
| 73.12                                               | Media representation                    | 6203            | 93.8               | -0.7            | -4.2  |
| (0)                                                 | Market research,                        |                 |                    |                 |       |
| 73.20 <sup>(3)</sup>                                | public opinion polling                  | 2533            | 109.3              | 0.6             | 2.3   |
| Rental and leasing services                         |                                         |                 |                    |                 |       |
| 77.11 (2)                                           | Rental of cars                          | 5546            | 105.5              | -0.2            | 0.7   |
| 77.12 (2)                                           | Rental of trucks                        | 1760            | 103.4              | 1.0             | 2.5   |
|                                                     | Rental of construction                  | a (a -          |                    |                 |       |
| 77.32                                               | equip.                                  | 8465            | 92.3               | -0.1            | -3.8  |
|                                                     | ent services                            |                 | r                  |                 |       |
| 78.1 &                                              | Placement and temp.                     | a <b>n</b> a (- |                    |                 |       |
| 78.2                                                | employment agencies                     | 27649           | 110.9              | 0.5             | 1.0   |
| Security and cleaning                               |                                         |                 |                    |                 |       |
| 80.1 &                                              | O a survite a                           | 0504            | 440.0              |                 | 0.0   |
| 80.2                                                | Security                                | 6581            | 110.6              | 0.0             | 0.8   |
| 81.2                                                | Cleaning<br>lable s : statistical secre | 11123           | 113.7              | 0.2             | 2.0   |