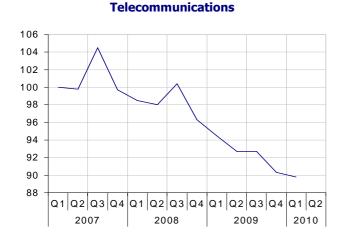

#### **Telecommunications services** .

## The decline went on

The prices of telecommunications services are currently available only for the first quarter. They were decreasing relatively to the fourth quarter of 2009 (- 0.6%). Over a year, the prices have been falling by 5 %.

## Services Producer Price Indices: French market

| CPA rev. 2 - Base 2005=100<br>except <sup>(n)</sup> |                                         | Weights         | Indices<br>Q2 2010 | Changes in<br>% |       |
|-----------------------------------------------------|-----------------------------------------|-----------------|--------------------|-----------------|-------|
|                                                     |                                         | monginto        | 42 2010            | Q/Q-1           | Q/Q-4 |
|                                                     | Other postal and cou-                   |                 |                    |                 |       |
| 53.20                                               | rier services                           | 555             | 99.6               | 0.5             | -1.1  |
| 58.29                                               | Software pub.                           | 6336            | 103.1              | 2.1             | -1.2  |
| 61 <sup>(1)</sup>                                   | Telecommunications                      | 12650           | 89.8 *             | -0.6            | -5.0  |
| Computer programming and information                |                                         |                 |                    |                 |       |
| 62.01 &                                             | Computer program-                       |                 |                    |                 |       |
| 62.02                                               | ming and consultancy                    | 39983           | 102.3              | 0.0             | -0.2  |
|                                                     | Computer facilities                     |                 |                    |                 |       |
| 62.03                                               | management                              | 5135            | 93.4               | 0.2             | -4.0  |
| 63.91 <sup>(2)</sup>                                | News agencies                           | 725             | 98.3               | 0.1             | -0.5  |
| Professional, scientific and technical services     |                                         |                 |                    |                 |       |
| 69.10 <sup>(3)</sup>                                | Legal services                          | 19168           | 111.0              | 0.8             | -1.1  |
|                                                     | Accounting, tax con-                    |                 |                    |                 |       |
| 69.20                                               | sulting                                 | 13346           | 107.1              | 0.1             | -0.4  |
|                                                     | Management consult-                     |                 |                    |                 |       |
| 70.2                                                | ing                                     | 22565           | 103.2              | 0.2             | -0.2  |
| ( )                                                 | Architectural, engi-                    |                 |                    |                 |       |
| 71.1 (4)                                            | neering                                 | 44420           | 109.2              | 0.2             | -1.6  |
|                                                     | Technical testing and                   |                 |                    |                 |       |
| 71.20                                               | analysis                                | 5461            | 97.6               | 1.0             | -0.9  |
| Advertising and market studies                      |                                         |                 |                    |                 |       |
| 73.1                                                | Advertising                             | 17539           | 96.3               | -0.7            | -3.6  |
| 73.12                                               | Media representation                    | 6203            | 93.8               | -0.7            | -4.2  |
| (0)                                                 | Market research,                        |                 |                    |                 |       |
| 73.20 <sup>(3)</sup>                                | public opinion polling                  | 2533            | 109.3              | 0.6             | 2.3   |
| Rental and leasing services                         |                                         |                 |                    |                 |       |
| 77.11 (2)                                           | Rental of cars                          | 5546            | 105.5              | -0.2            | 0.7   |
| 77.12 (2)                                           | Rental of trucks                        | 1760            | 103.4              | 1.0             | 2.5   |
|                                                     | Rental of construction                  | a (a -          |                    |                 |       |
| 77.32                                               | equip.                                  | 8465            | 92.3               | -0.1            | -3.8  |
|                                                     | ent services                            |                 | r                  |                 |       |
| 78.1 &                                              | Placement and temp.                     | a <b>n</b> a (- |                    |                 |       |
| 78.2                                                | employment agencies                     | 27649           | 110.9              | 0.5             | 1.0   |
| Security and cleaning                               |                                         |                 |                    |                 |       |
| 80.1 &                                              | O a survite a                           | 0504            | 440.0              |                 | 0.0   |
| 80.2                                                | Security                                | 6581            | 110.6              | 0.0             | 0.8   |
| 81.2                                                | Cleaning<br>lable s : statistical secre | 11123           | 113.7              | 0.2             | 2.0   |